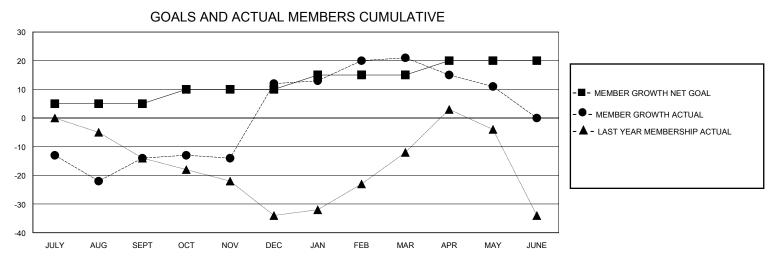

## District A 2

Results as of: 5/31/2024

| LOCATION ONTARIO      |                                    |                                                                                                                                                                                                                     |                                                                                                                                                                                                                                                                                                       |                                                                                                                                                                                                                                                     |                                                                                                                                                                                                                                                                                                                                                                                                                                       | GMT CA                                                                                                                                                                                                                                                                                                                                                                                                                                                         |  |  |
|-----------------------|------------------------------------|---------------------------------------------------------------------------------------------------------------------------------------------------------------------------------------------------------------------|-------------------------------------------------------------------------------------------------------------------------------------------------------------------------------------------------------------------------------------------------------------------------------------------------------|-----------------------------------------------------------------------------------------------------------------------------------------------------------------------------------------------------------------------------------------------------|---------------------------------------------------------------------------------------------------------------------------------------------------------------------------------------------------------------------------------------------------------------------------------------------------------------------------------------------------------------------------------------------------------------------------------------|----------------------------------------------------------------------------------------------------------------------------------------------------------------------------------------------------------------------------------------------------------------------------------------------------------------------------------------------------------------------------------------------------------------------------------------------------------------|--|--|
| Clubs                 |                                    |                                                                                                                                                                                                                     |                                                                                                                                                                                                                                                                                                       | Members                                                                                                                                                                                                                                             |                                                                                                                                                                                                                                                                                                                                                                                                                                       |                                                                                                                                                                                                                                                                                                                                                                                                                                                                |  |  |
| RESULTS FOR 2023-2024 |                                    |                                                                                                                                                                                                                     |                                                                                                                                                                                                                                                                                                       | RESULTS FOR 2023-2024                                                                                                                                                                                                                               |                                                                                                                                                                                                                                                                                                                                                                                                                                       |                                                                                                                                                                                                                                                                                                                                                                                                                                                                |  |  |
| NEW CLUB GOAL         | NEW CLUBS                          | DROPPED CLUBS                                                                                                                                                                                                       | QUARTER MEN                                                                                                                                                                                                                                                                                           | MBER GROWTH NET<br>GOAL                                                                                                                                                                                                                             | MEMBER GROWTH<br>ACTUAL                                                                                                                                                                                                                                                                                                                                                                                                               | DROPPED<br>MEMBERS ACTUAL<br>(including transfers)                                                                                                                                                                                                                                                                                                                                                                                                             |  |  |
| 0                     | 0                                  | 0                                                                                                                                                                                                                   | JULY/AUG/SEPT                                                                                                                                                                                                                                                                                         | 5                                                                                                                                                                                                                                                   | 36                                                                                                                                                                                                                                                                                                                                                                                                                                    | 45                                                                                                                                                                                                                                                                                                                                                                                                                                                             |  |  |
| 1                     | 0                                  | -                                                                                                                                                                                                                   | OCT/NOV/DEC                                                                                                                                                                                                                                                                                           | 5                                                                                                                                                                                                                                                   | 58                                                                                                                                                                                                                                                                                                                                                                                                                                    | 28                                                                                                                                                                                                                                                                                                                                                                                                                                                             |  |  |
| 0                     | 0                                  | 0                                                                                                                                                                                                                   | JAN/FEB/MAR                                                                                                                                                                                                                                                                                           | 5                                                                                                                                                                                                                                                   | 51                                                                                                                                                                                                                                                                                                                                                                                                                                    | 35                                                                                                                                                                                                                                                                                                                                                                                                                                                             |  |  |
| 0                     | 1                                  | 0                                                                                                                                                                                                                   | APR/MAY/JUNE                                                                                                                                                                                                                                                                                          | 5                                                                                                                                                                                                                                                   | 41                                                                                                                                                                                                                                                                                                                                                                                                                                    | 50                                                                                                                                                                                                                                                                                                                                                                                                                                                             |  |  |
| GOALS                 | AND ACTUA                          | L NEW CLUBS C                                                                                                                                                                                                       | UMULATIVE                                                                                                                                                                                                                                                                                             |                                                                                                                                                                                                                                                     |                                                                                                                                                                                                                                                                                                                                                                                                                                       |                                                                                                                                                                                                                                                                                                                                                                                                                                                                |  |  |
|                       |                                    |                                                                                                                                                                                                                     |                                                                                                                                                                                                                                                                                                       |                                                                                                                                                                                                                                                     |                                                                                                                                                                                                                                                                                                                                                                                                                                       |                                                                                                                                                                                                                                                                                                                                                                                                                                                                |  |  |
|                       | RESULTS FOR NEW CLUB GOAL  0 1 0 0 | Clubs           RESULTS FOR 2023-2024           NEW CLUB GOAL         NEW CLUBS           0         0           1         0           0         0           0         0           0         1           0         1 | Clubs           RESULTS FOR 2023-2024           NEW CLUB GOAL         NEW CLUBS         DROPPED CLUBS           0         0         0           1         0         0           0         0         0           0         0         0           0         0         0           0         1         0 | Clubs           RESULTS FOR 2023-2024           NEW CLUB GOAL         NEW CLUBS         DROPPED CLUBS         QUARTER         MEN           0         0         0         JULY/AUG/SEPT         OCT/NOV/DEC         OCT/NOV/DEC         JAN/FEB/MAR | Clubs         Men           RESULTS FOR 2023-2024         RESULTS FOR           NEW CLUB GOAL         NEW CLUBS         DROPPED CLUBS         QUARTER         MEMBER GROWTH NET GOAL           0         0         0         JULY/AUG/SEPT         5           1         0         0         OCT/NOV/DEC         5           0         0         JAN/FEB/MAR         5           0         1         0         APR/MAY/JUNE         5 | Clubs         Members           RESULTS FOR 2023-2024           NEW CLUB GOAL         NEW CLUBS         DROPPED CLUBS         QUARTER         MEMBER GROWTH NET GOAL         MEMBER GROWTH ACTUAL           0         0         0         JULY/AUG/SEPT 5         36           1         0         0         OCT/NOV/DEC 5         58           0         0         JAN/FEB/MAR 5         51           0         1         0         APR/MAY/JUNE 5         41 |  |  |