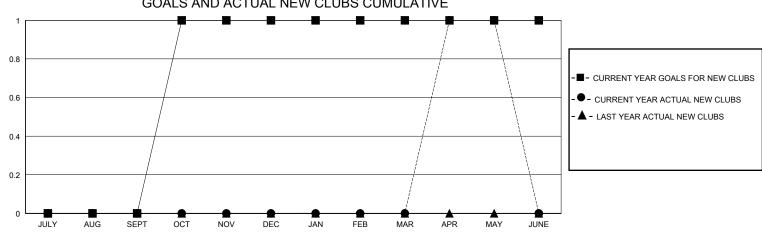

## District A 2

Results as of: 5/31/2024

| LOCATION ONTARIO      |                                    |                                                                                                                                                                                                                     |                                                                                                                                                                                                                                                                                                       |                                                                                                                                                                                                                                                     |                                                                                                                                                                                                                                                                                                                                                                                                                                       | GMT CA                                                                                                                                                                                                                                                                                                                                                                                                                                                         |  |  |
|-----------------------|------------------------------------|---------------------------------------------------------------------------------------------------------------------------------------------------------------------------------------------------------------------|-------------------------------------------------------------------------------------------------------------------------------------------------------------------------------------------------------------------------------------------------------------------------------------------------------|-----------------------------------------------------------------------------------------------------------------------------------------------------------------------------------------------------------------------------------------------------|---------------------------------------------------------------------------------------------------------------------------------------------------------------------------------------------------------------------------------------------------------------------------------------------------------------------------------------------------------------------------------------------------------------------------------------|----------------------------------------------------------------------------------------------------------------------------------------------------------------------------------------------------------------------------------------------------------------------------------------------------------------------------------------------------------------------------------------------------------------------------------------------------------------|--|--|
| Clubs                 |                                    |                                                                                                                                                                                                                     |                                                                                                                                                                                                                                                                                                       | Members                                                                                                                                                                                                                                             |                                                                                                                                                                                                                                                                                                                                                                                                                                       |                                                                                                                                                                                                                                                                                                                                                                                                                                                                |  |  |
| RESULTS FOR 2023-2024 |                                    |                                                                                                                                                                                                                     |                                                                                                                                                                                                                                                                                                       | RESULTS FOR 2023-2024                                                                                                                                                                                                                               |                                                                                                                                                                                                                                                                                                                                                                                                                                       |                                                                                                                                                                                                                                                                                                                                                                                                                                                                |  |  |
| NEW CLUB GOAL         | NEW CLUBS                          | DROPPED CLUBS                                                                                                                                                                                                       | QUARTER MEN                                                                                                                                                                                                                                                                                           | MBER GROWTH NET<br>GOAL                                                                                                                                                                                                                             | MEMBER GROWTH<br>ACTUAL                                                                                                                                                                                                                                                                                                                                                                                                               | DROPPED<br>MEMBERS ACTUAL<br>(including transfers)                                                                                                                                                                                                                                                                                                                                                                                                             |  |  |
| 0                     | 0                                  | 0                                                                                                                                                                                                                   | JULY/AUG/SEPT                                                                                                                                                                                                                                                                                         | 5                                                                                                                                                                                                                                                   | 36                                                                                                                                                                                                                                                                                                                                                                                                                                    | 45                                                                                                                                                                                                                                                                                                                                                                                                                                                             |  |  |
| 1                     | 0                                  | -                                                                                                                                                                                                                   | OCT/NOV/DEC                                                                                                                                                                                                                                                                                           | 5                                                                                                                                                                                                                                                   | 58                                                                                                                                                                                                                                                                                                                                                                                                                                    | 28                                                                                                                                                                                                                                                                                                                                                                                                                                                             |  |  |
| 0                     | 0                                  | 0                                                                                                                                                                                                                   | JAN/FEB/MAR                                                                                                                                                                                                                                                                                           | 5                                                                                                                                                                                                                                                   | 51                                                                                                                                                                                                                                                                                                                                                                                                                                    | 35                                                                                                                                                                                                                                                                                                                                                                                                                                                             |  |  |
| 0                     | 1                                  | 0                                                                                                                                                                                                                   | APR/MAY/JUNE                                                                                                                                                                                                                                                                                          | 5                                                                                                                                                                                                                                                   | 41                                                                                                                                                                                                                                                                                                                                                                                                                                    | 50                                                                                                                                                                                                                                                                                                                                                                                                                                                             |  |  |
| GOALS                 | AND ACTUA                          | L NEW CLUBS C                                                                                                                                                                                                       | UMULATIVE                                                                                                                                                                                                                                                                                             |                                                                                                                                                                                                                                                     |                                                                                                                                                                                                                                                                                                                                                                                                                                       |                                                                                                                                                                                                                                                                                                                                                                                                                                                                |  |  |
|                       |                                    |                                                                                                                                                                                                                     |                                                                                                                                                                                                                                                                                                       |                                                                                                                                                                                                                                                     |                                                                                                                                                                                                                                                                                                                                                                                                                                       |                                                                                                                                                                                                                                                                                                                                                                                                                                                                |  |  |
|                       | RESULTS FOR NEW CLUB GOAL  0 1 0 0 | Clubs           RESULTS FOR 2023-2024           NEW CLUB GOAL         NEW CLUBS           0         0           1         0           0         0           0         0           0         1           0         1 | Clubs           RESULTS FOR 2023-2024           NEW CLUB GOAL         NEW CLUBS         DROPPED CLUBS           0         0         0           1         0         0           0         0         0           0         0         0           0         0         0           0         1         0 | Clubs           RESULTS FOR 2023-2024           NEW CLUB GOAL         NEW CLUBS         DROPPED CLUBS         QUARTER         MEN           0         0         0         JULY/AUG/SEPT         OCT/NOV/DEC         OCT/NOV/DEC         JAN/FEB/MAR | Clubs         Men           RESULTS FOR 2023-2024         RESULTS FOR           NEW CLUB GOAL         NEW CLUBS         DROPPED CLUBS         QUARTER         MEMBER GROWTH NET GOAL           0         0         0         JULY/AUG/SEPT         5           1         0         0         OCT/NOV/DEC         5           0         0         JAN/FEB/MAR         5           0         1         0         APR/MAY/JUNE         5 | Clubs         Members           RESULTS FOR 2023-2024           NEW CLUB GOAL         NEW CLUBS         DROPPED CLUBS         QUARTER         MEMBER GROWTH NET GOAL         MEMBER GROWTH ACTUAL           0         0         0         JULY/AUG/SEPT 5         36           1         0         0         OCT/NOV/DEC 5         58           0         0         JAN/FEB/MAR 5         51           0         1         0         APR/MAY/JUNE 5         41 |  |  |